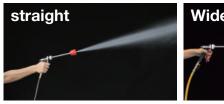

#### **Feature**

- Spray pattern, amount and distance can be adjusted by the trigger of pistol grip.
- Very long operating life with reinforced stainless steel spray plate, easy for maintenance and replacement.
- More eddy diffusion by the spoiler and better adhesion of the pesticides to the leaf.

| Models                 |                    | G1 Currentspray gun |     |     |  |
|------------------------|--------------------|---------------------|-----|-----|--|
|                        | kg/cm <sup>2</sup> | 30                  | 40  | 50  |  |
| Flow rate<br>( L/min ) | Wide               | 4.8                 | 5.5 | 6.2 |  |
|                        | Straight           | 6.8                 | 7.9 | 8.8 |  |
| Spraying distance      |                    | 8m (straight)       |     |     |  |
| Length (cm)            |                    | 33.5                |     |     |  |
| Weight (g)             |                    | 492                 |     |     |  |