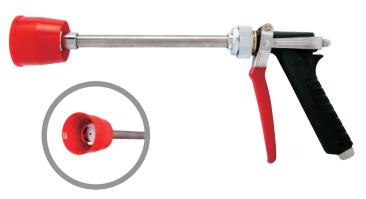

## **G1** Current spray gun

#### **Feature**

- Spray pattern, amount and distance can be adjusted by the trigger of pistol grip.
- Very long operating life with reinforced stainless steel spray plate, easy for maintenance and replacement.
- More eddy diffusion by the spoiler and better adhesion of the pesticides to the leaf.

| Models                 |                    | G1 Currentspray gun |     |     |  |
|------------------------|--------------------|---------------------|-----|-----|--|
|                        | kg/cm <sup>2</sup> | 30                  | 40  | 50  |  |
| Flow rate<br>( L/min ) | Wide               | 4.8                 | 5.5 | 6.2 |  |
|                        | Straight           | 6.8                 | 7.9 | 8.8 |  |
| Spraying distance      |                    | 8m (straight)       |     |     |  |
| Length (cm)            |                    | 33.5                |     |     |  |
| Weight (g)             |                    | 492                 |     |     |  |