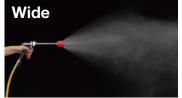

#### **Feature**

- Spray pattern, amount and distance can be adjusted by the trigger of pistol grip.
- Very long operating life with reinforced stainless steel spray plate, easy for maintenance and replacement.
- More eddy diffusion by the spoiler and better adhesion of the pesticides to the leaf.

| Models                 |                    | G1 Currentspray gun |     |     |  |
|------------------------|--------------------|---------------------|-----|-----|--|
|                        | kg/cm <sup>2</sup> | 30                  | 40  | 50  |  |
| Flow rate<br>( L/min ) | Wide               | 4.8                 | 5.5 | 6.2 |  |
|                        | Straight           | 6.8                 | 7.9 | 8.8 |  |
| Spraying distance      |                    | 8m (straight)       |     |     |  |
| Length (cm)            |                    | 33.5                |     |     |  |
| Weight (g)             |                    | 492                 |     |     |  |